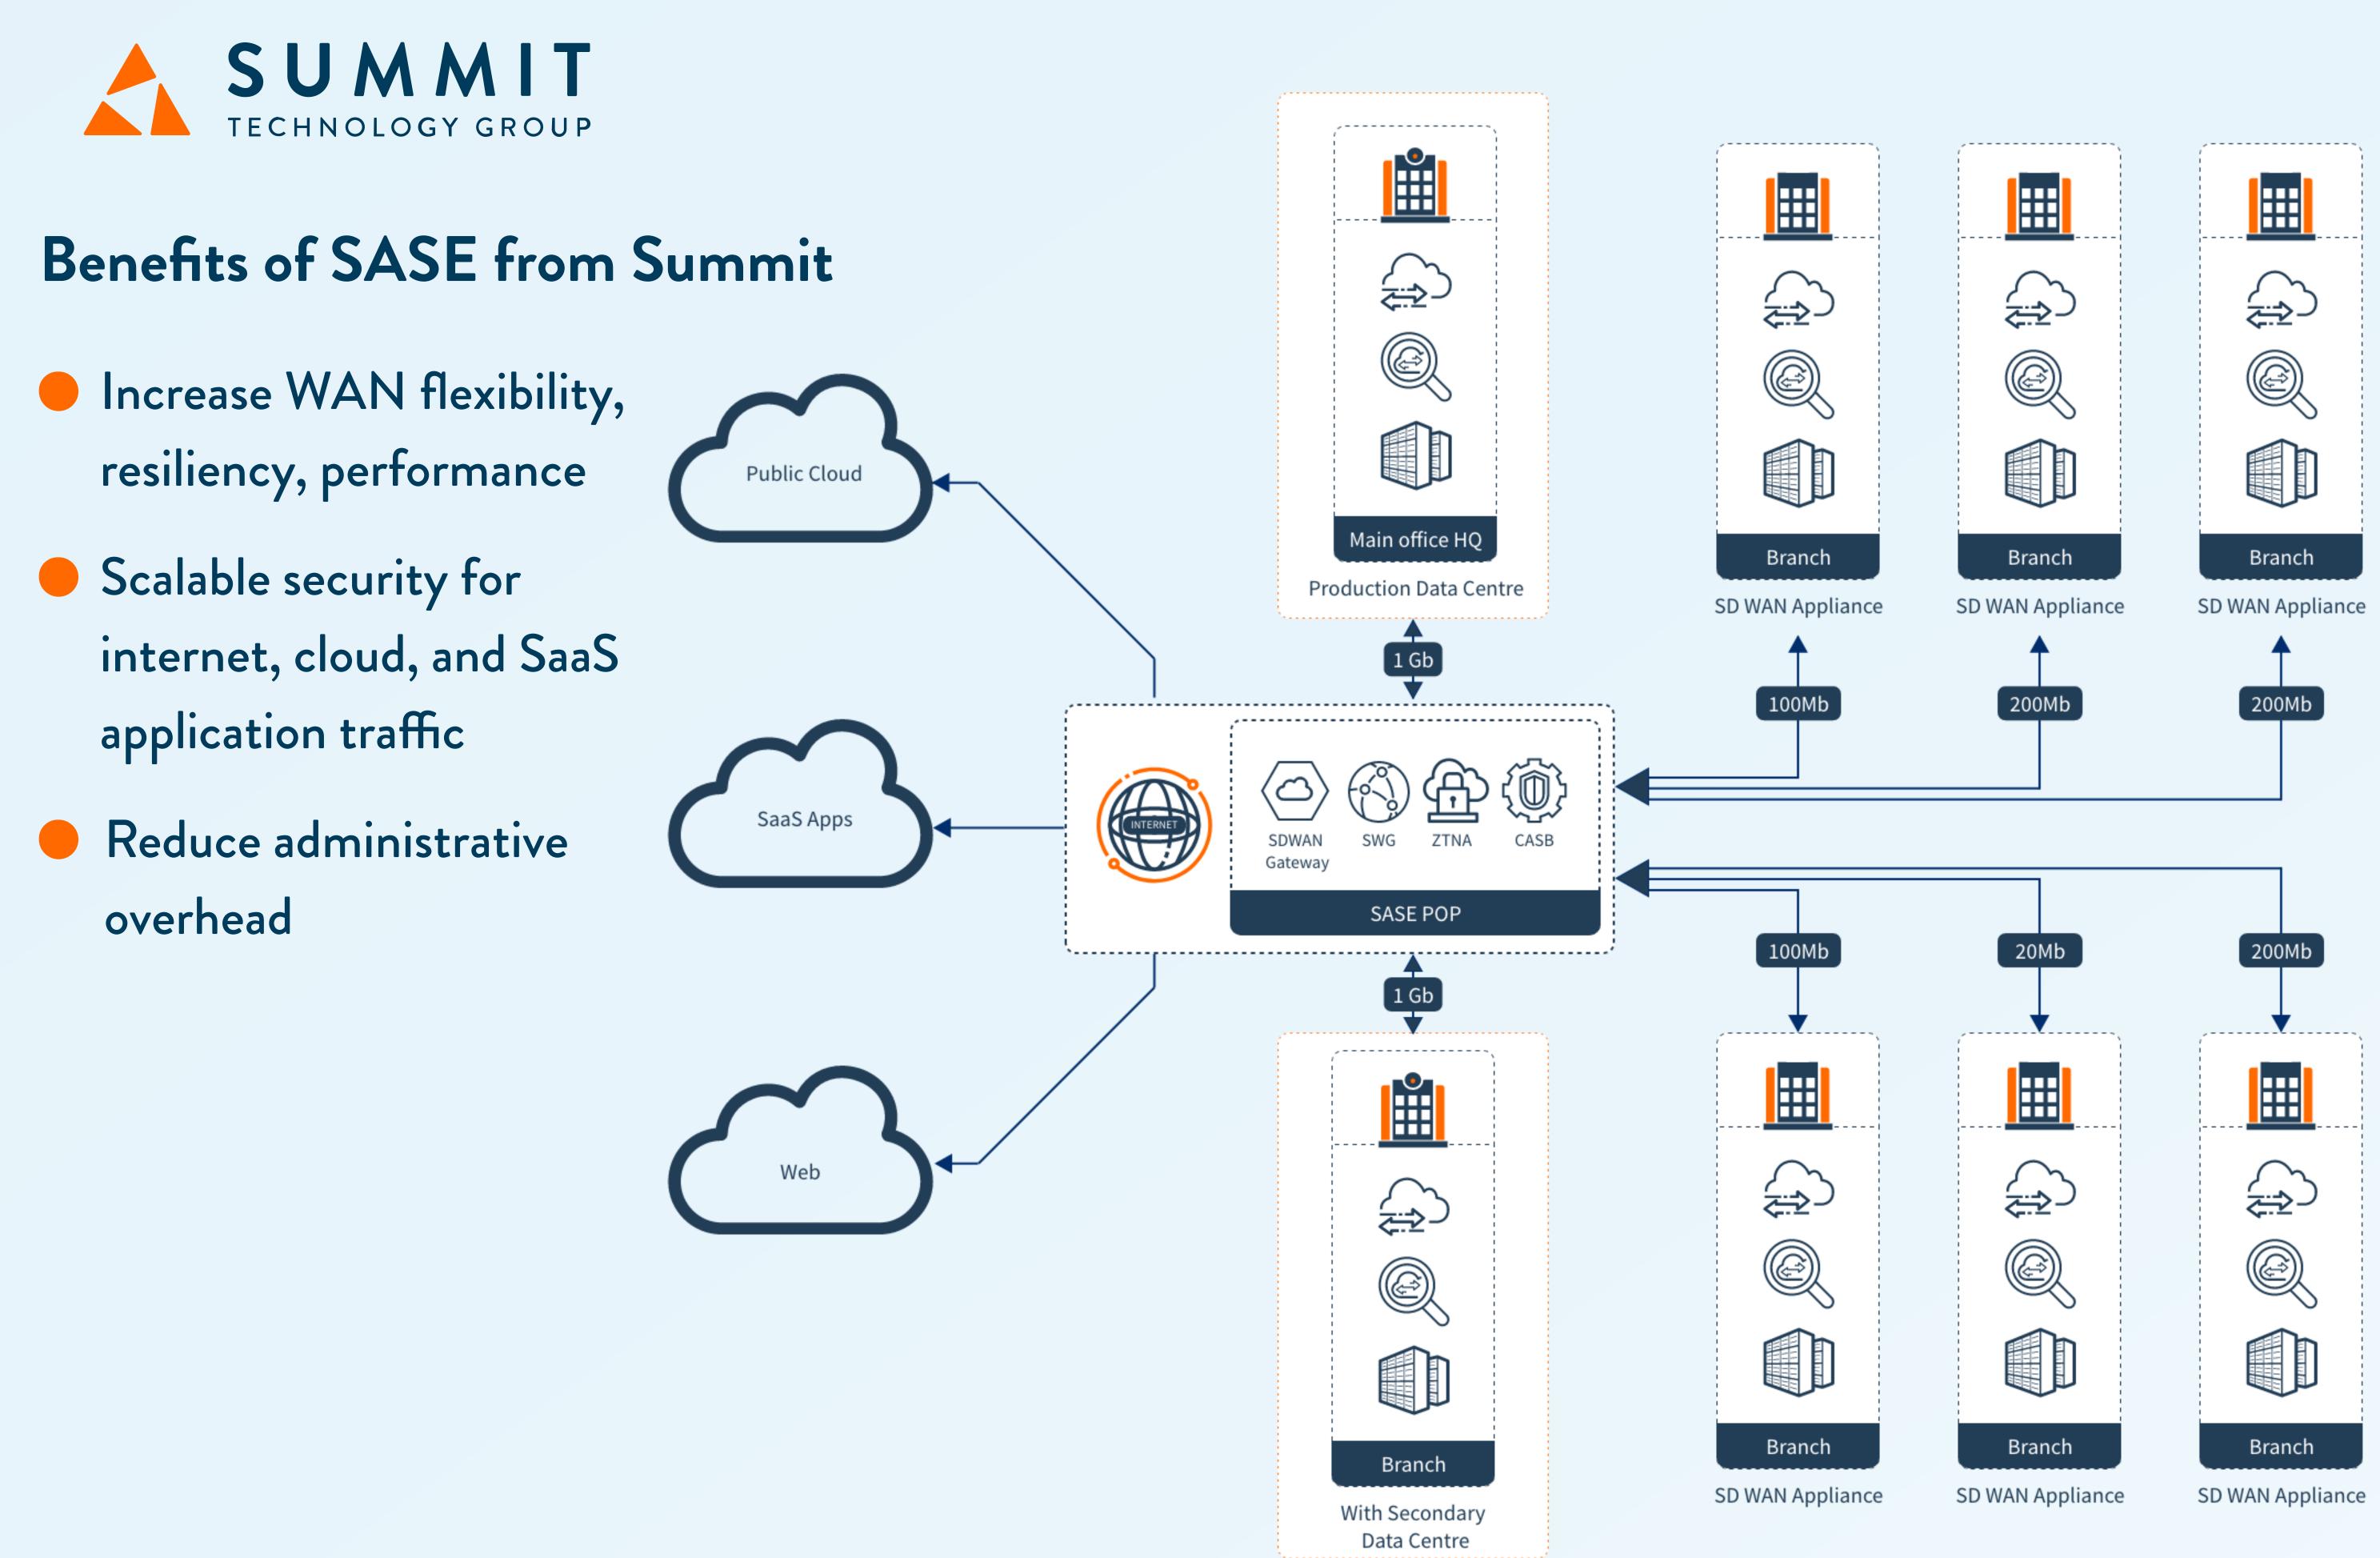

## Modernize & Secure Your Network with SASE

SASE combines two powerful solutions –

SD-WAN and Secure Service Edge (SSE) – that transform a business'

WAN for today's distributed enterprise and workforce landscapes

SD-WAN simplifies and optimizes your WAN by routing traffic across multiple lower cost broadband circuits. It uses a centralized, policy-based management that allows a customer to push changes or add new locations with ease. Firewall and IDS/IPS can be distributed to each branch office.

SSE secures internet traffic, which is critical with the explosion of SaaS applications. It's is based on a zero-trust foundation and includes features such as Secure Web Gateways.