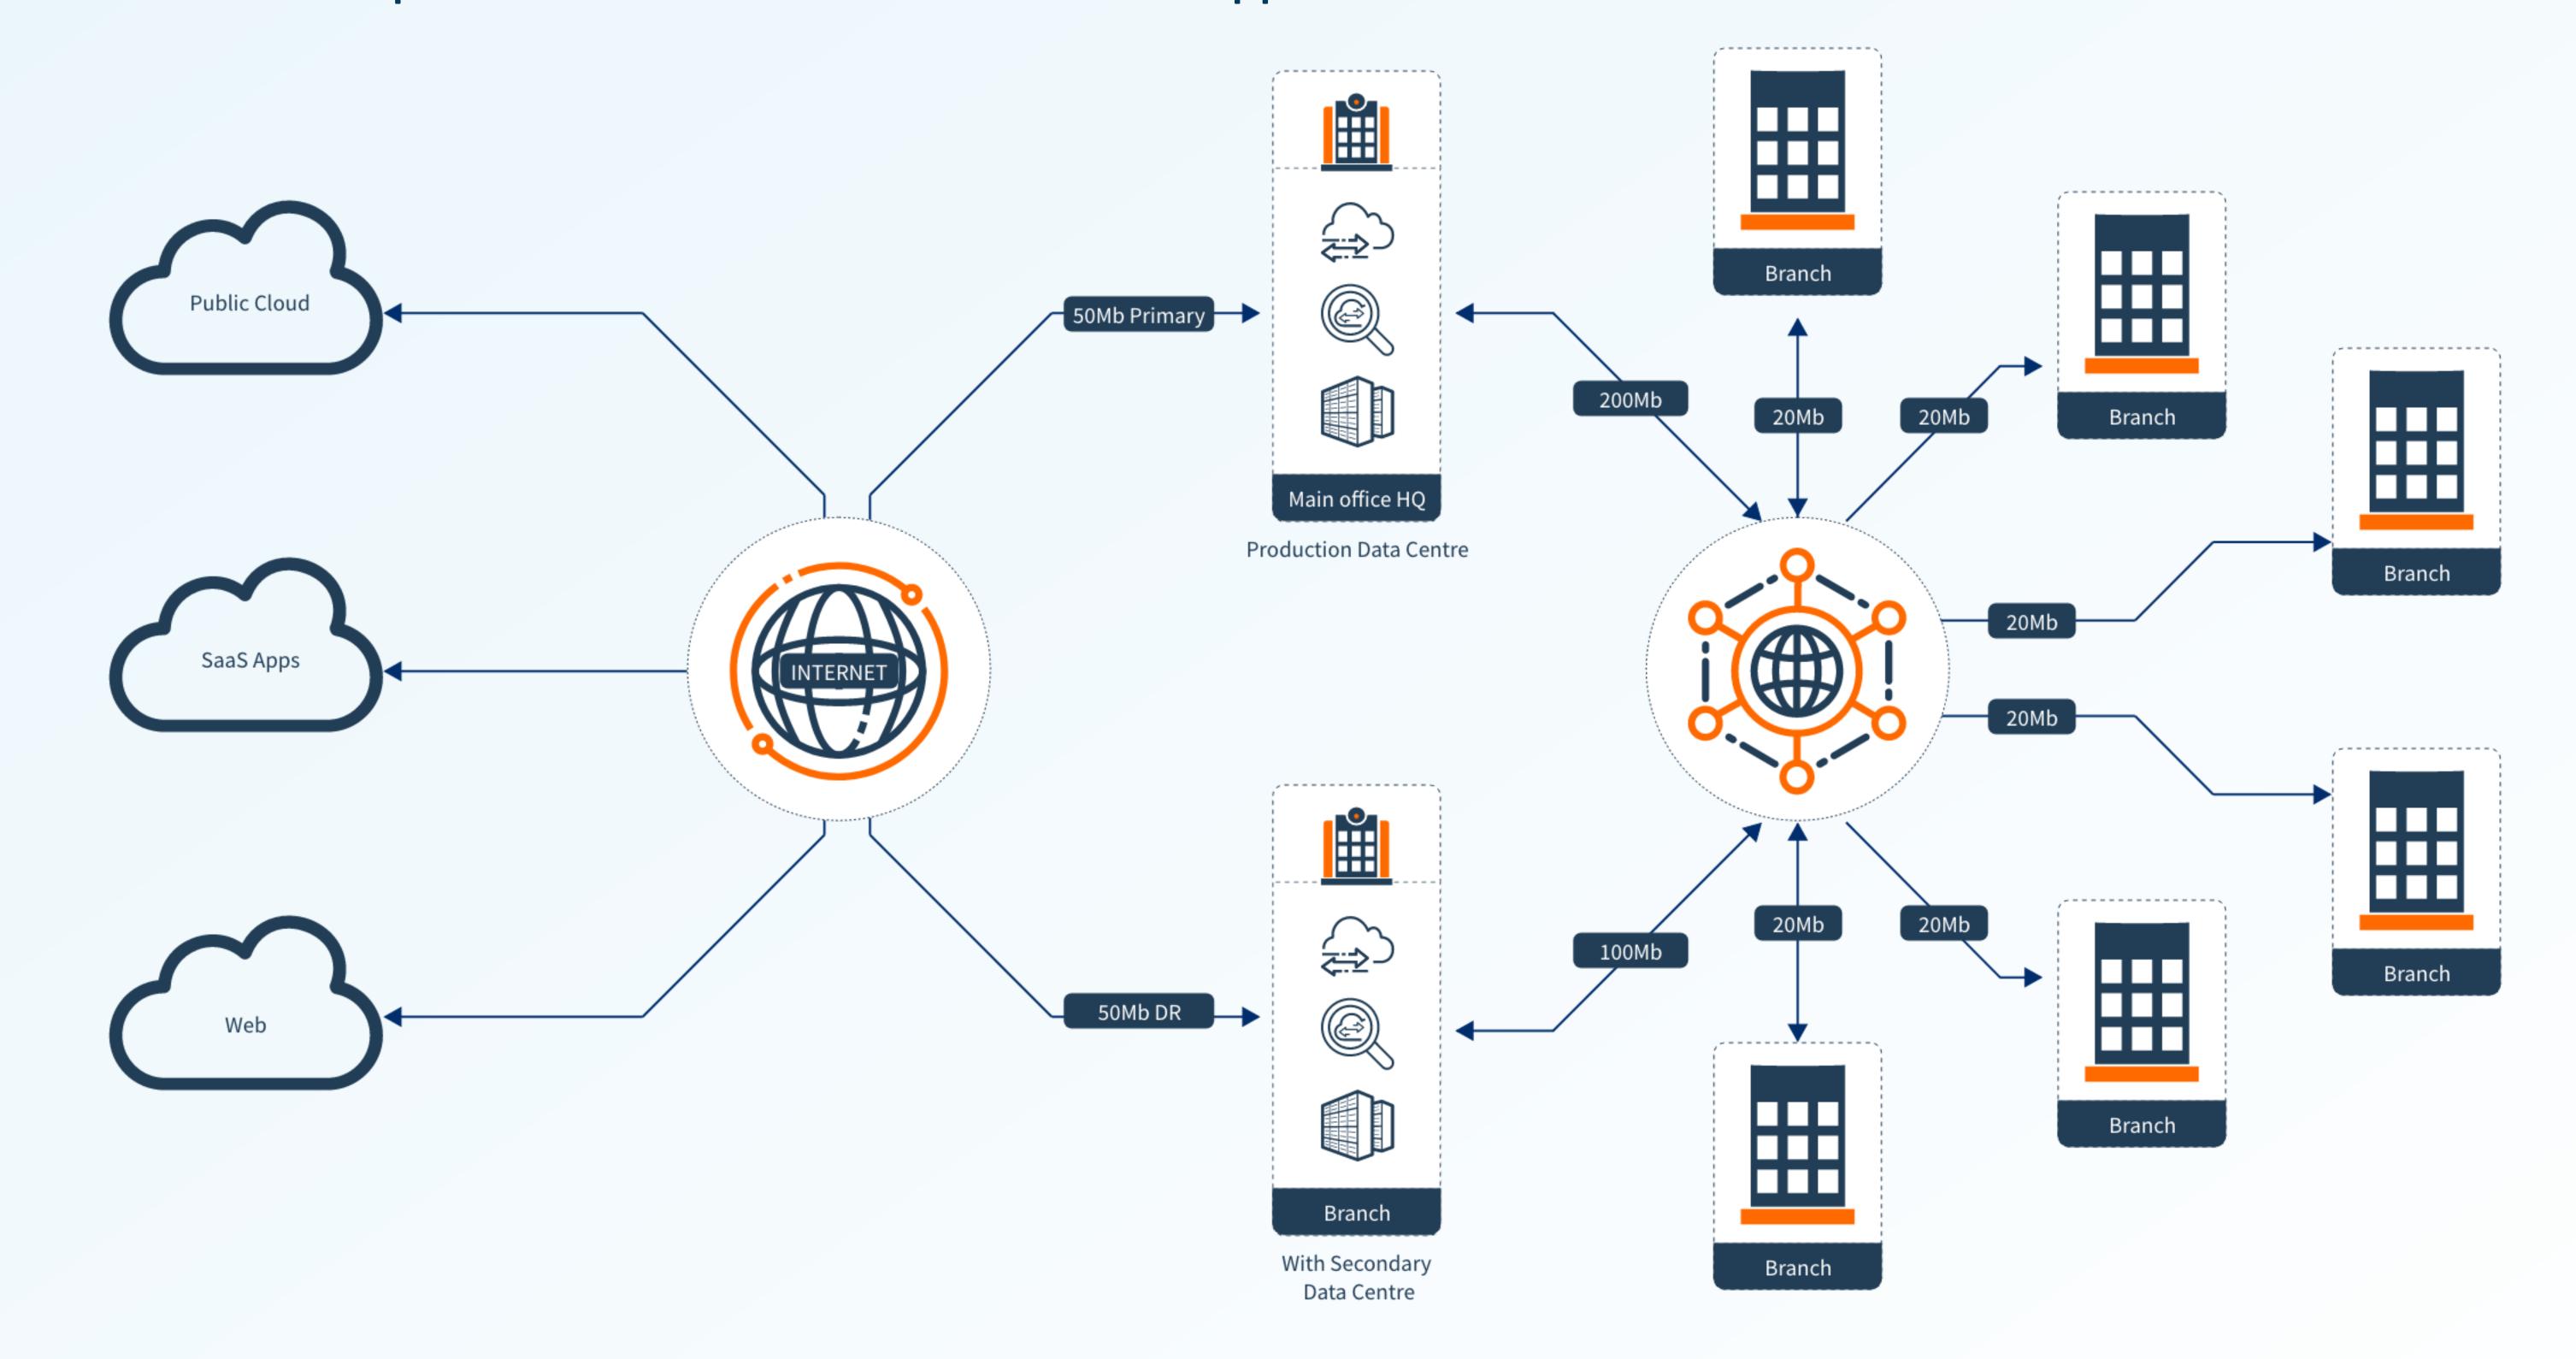

## Challenges with legacy network architectures:

- Private WAN circuits are expensive
- Complex to manage and scale as business grows
- Poor user experience with increase in distributed applications and remote workforce