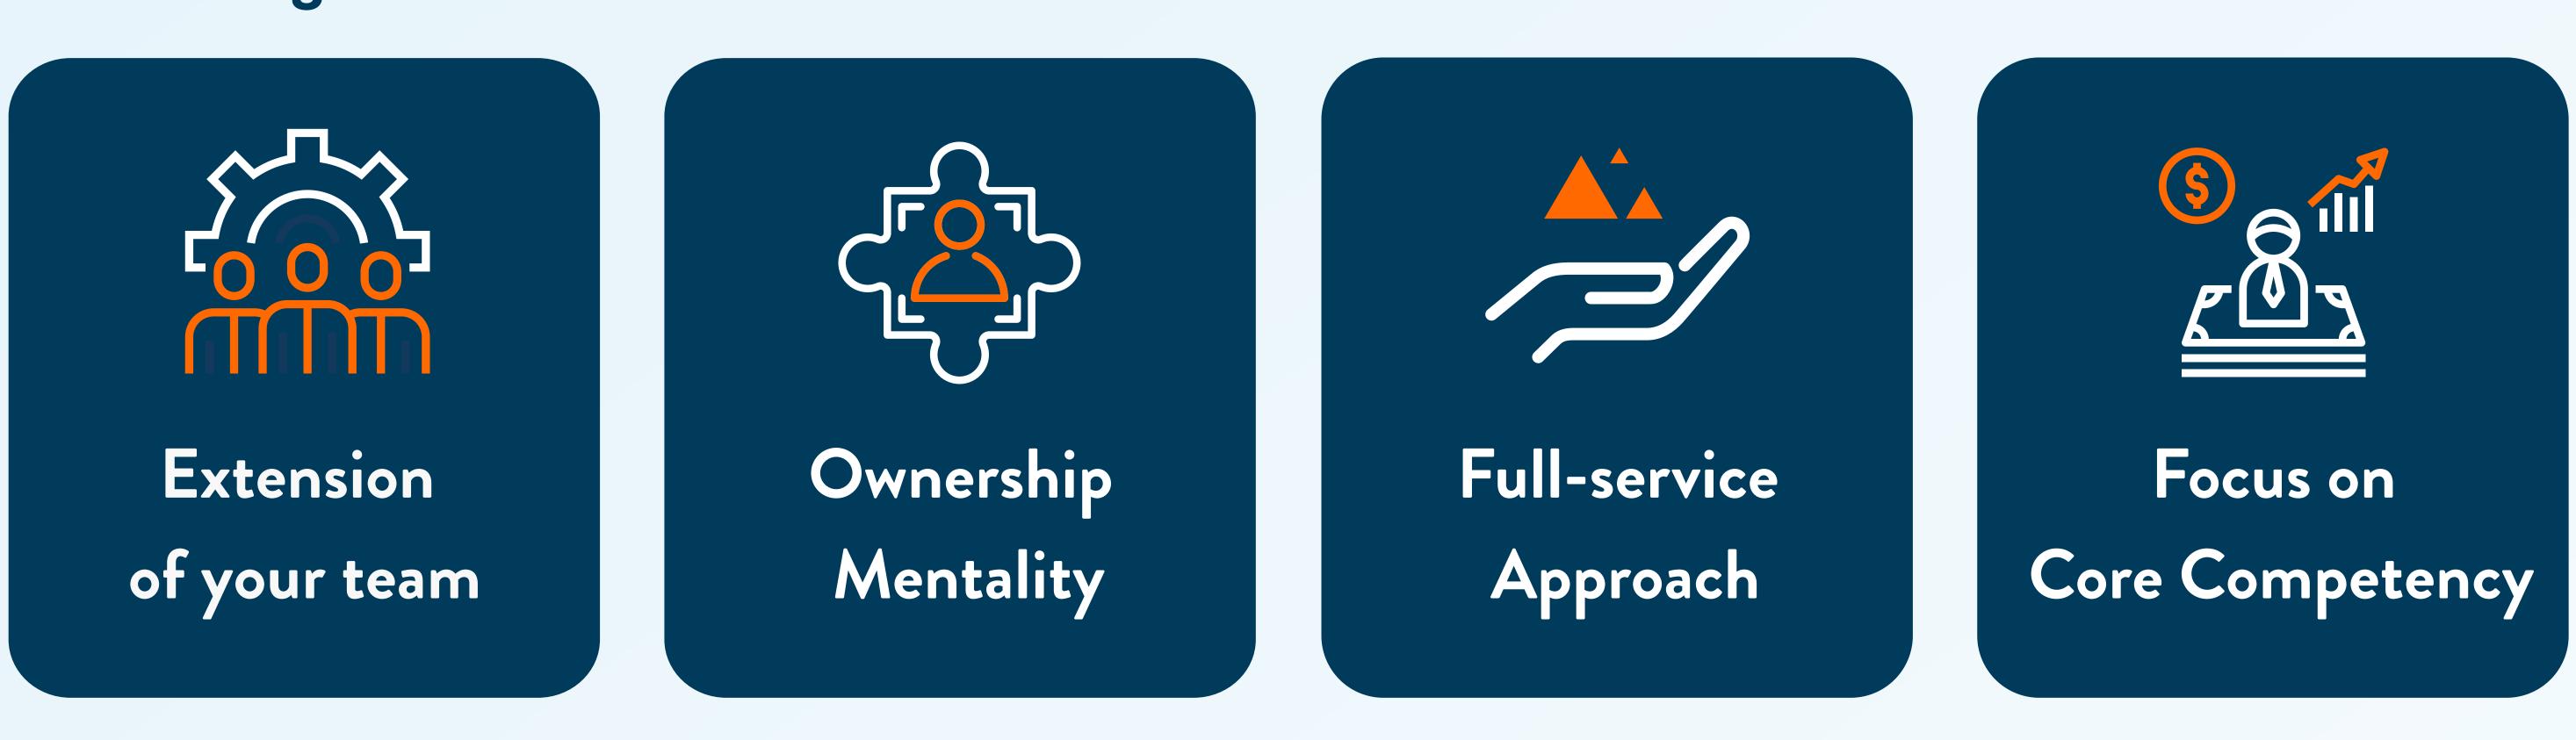

## STG Managed Services For SASE

Summit offers a 24/7 managed service for our SASE customers. Let our global team handle the monitoring and management of your WAN and have your team focus on business value activities.

For a simple, per-location fee our service provides:

- 24x7 monitoring and issue escalation
- Daily system reviews
- Periodic health checks with customer
- System maintenance
- And more!