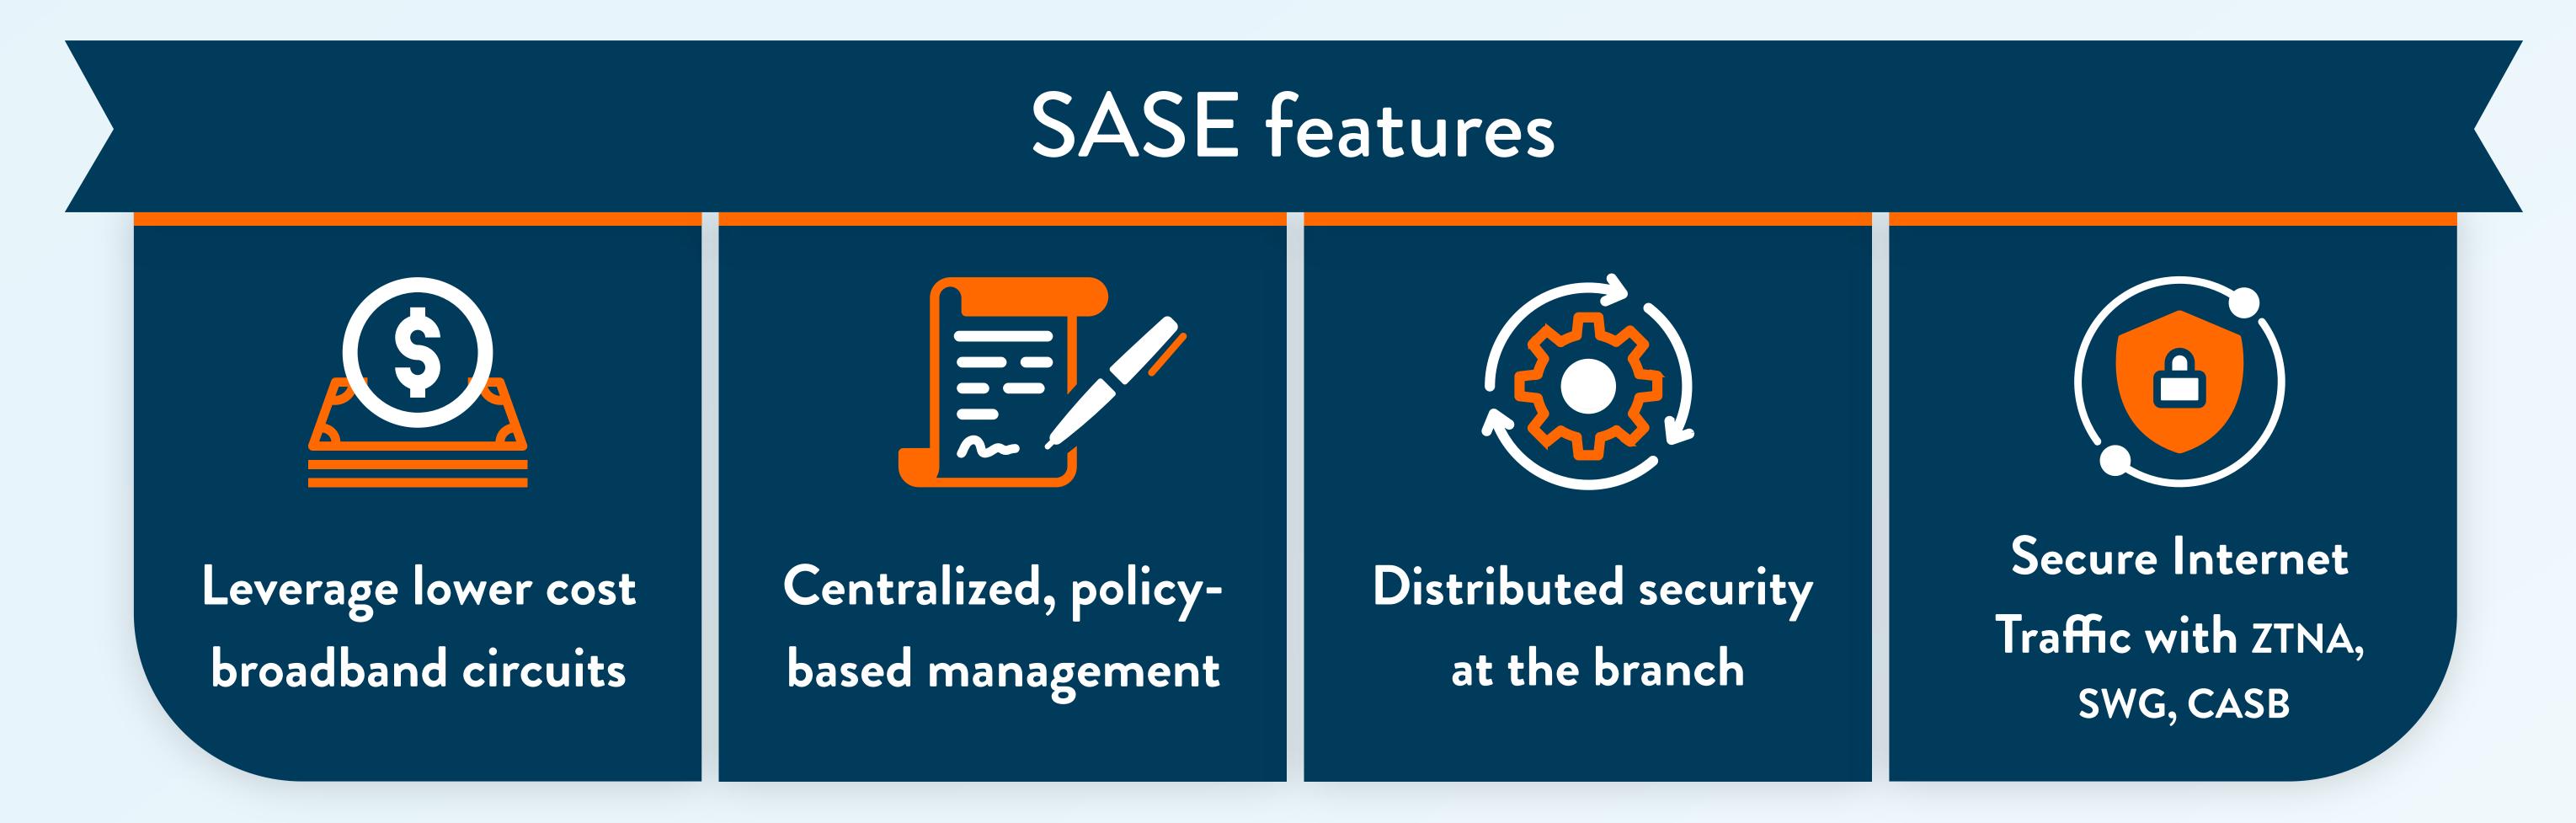

SD-WAN simplifies and optimizes your WAN by routing traffic across multiple lower cost broadband circuits. It uses a centralized, policy-based management that allows a customer to push changes or add new locations with ease. Firewall and IDS/IPS can be distributed to each branch office.

SSE secures internet traffic, which is critical with the explosion of SaaS applications. It's is based on a zero-trust foundation and includes features such as Secure Web Gateways.